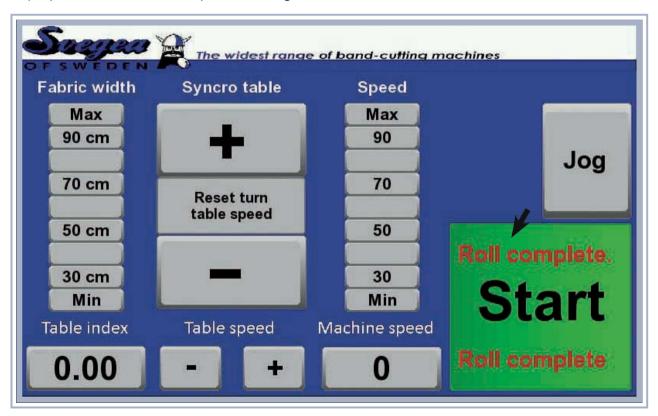

### Roll Complete

#### Roll Complete

Displayed on Screen and easy visual testing.