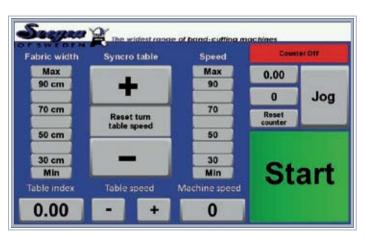

### 7" Color Touch Panel Display

#### Main Screen

Full visual view and control of settings.

# Quick Selections for Main/Turntable Speed

#### Quick Selections for Main/Turntable speed

### Jog Mode

Jog Mode Quick select of Jog speed.

### Settings of Machine Speed

#### Settings of Machine Speed Quick select button or key input.

Max: 100.00 Min: 0.00

### Settings of Turntable Speed

#### Settings of Turntable Speed

Quick select button, key input or -/+ keys.