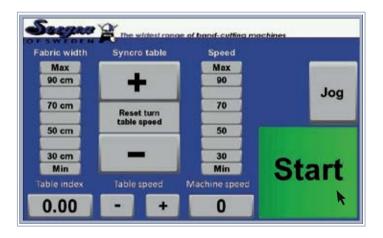

of settings
- Easy trouble-shooting
- Integrated meter/yard counter as option
- Fast and easy setting of machine speed as well as turntable speed

### 7" Color Touch Panel Display

#### Main Screen

Full visual view and control of settings.



# Quick Selections for Main/Turntable Speed

#### Quick Selections for Main/Turntable speed



### Jog Mode

Jog Mode Quick select of Jog speed.





### Settings of Machine Speed

#### Settings of Machine Speed Quick select button or key input.



Max: 100.00 Min: 0.00

### Settings of Turntable Speed

#### Settings of Turntable Speed

Quick select button, key input or -/+ keys.



### Synchronization of Turntable

#### Synchronization of Turntable Confirm (Reset) table speed.





Step 1 Step 2

### Running Mode

#### Running Mode Start and Stop.





### Roll Complete

#### Roll Complete

Displayed on Screen and easy visual testing.



#### **Alarms**





Alarm Band watcher

**Emergency stop** 

#### Meter / Yard Counter

#### Meter / Yard Counter (option)





Counter On Counter Off

#### Service

#### Service

Service settings.





**Svegea of Sweden AB** Junogatan 5, SE-451 42 Uddevalla, SWEDEN

Tel: +46 522 368 00 • Fax: +46 522 333 99 • Email: info@svegea.se • Website: www.svegea.se