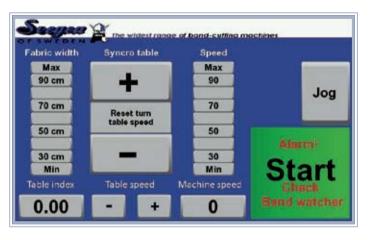

hine speed as well as turntable speed

### 7" Color Touch Panel Display

#### Main Screen

Full visual view and control of settings.



# Quick Selections for Main/Turntable Speed

#### Quick Selections for Main/Turntable speed



### Jog Mode

Jog Mode Quick select of Jog speed.





### Settings of Machine Speed

#### Settings of Machine Speed Quick select button or key input.



Max: 100.00 Min: 0.00

### Settings of Turntable Speed

#### Settings of Turntable Speed

Quick select button, key input or -/+ keys.



### Synchronization of Turntable

#### Synchronization of Turntable Confirm (Reset) table speed.





Step 1 Step 2

### Running Mode

#### Running Mode Start and Stop.





### Roll Complete

#### Roll Complete

Displayed on Screen and easy visual testing.



#### **Alarms**





Alarm Band watcher

**Emergency stop** 

#### Meter / Yard Counter

#### Meter / Yard Counter (option)





Counter On Counter Off

#### Service

#### Service

Service settings.





**Svegea of Sweden AB** Junogatan 5, SE-451 42 Uddevalla, SWEDEN

Tel: +46 522 368 00 • Fax: +46 522 333 99 • Email: info@svegea.se • Website: www.svegea.se