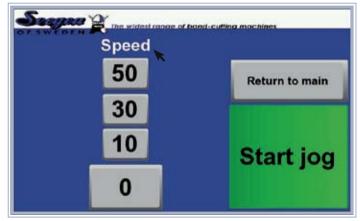

| • | • | • | • | • | • | 24 |
| Meter / Yard Counter (option)                                     | • | • | • | • | • | • | 26 |
| Service                                                           | • | • |   | • | • | • | 28 |



#### Features

- 7" Touch Panel
- User friendly software
- Integrated system less hardware/control buttons
- Full visual view and control of settings
- Easy trouble-shooting
- Integrated meter/yard counter as option
- Fast and easy setting of machine speed as well as turntable speed

### 7" Color Touch Panel Display

#### Main Screen

Full visual view and control of settings.



# Quick Selections for Main/Turntable Speed

#### Quick Selections for Main/Turntable speed



### Jog Mode

Jog Mode Quick select of Jog speed.





### Settings of Machine Speed

#### Settings of Machine Speed Quick select button or key input.



Max: 100.00 Min: 0.00

### Settings of Turntable Speed

#### Settings of Turntable Speed

Quick select button, key input or -/+ keys.



### Synchronization of Turntable

#### Synchronization of Turntable Confirm (Reset) table speed.





Step 1 Step 2

### Running Mode

#### Running Mode Start and Stop.





### Roll Complete

#### Roll Complete

Displayed on Screen and easy visual testing.



#### **Alarms**





Alarm Band watcher

**Emergency stop** 

#### Meter / Yard Counter

#### Meter / Yard Counter (option)





Counter On Counter Off

#### Service

#### Service

Service settings.





**Svegea of Sweden AB** Junogatan 5, SE-451 42 Uddevalla, SWEDEN

Tel: +46 522 368 00 • Fax: +46