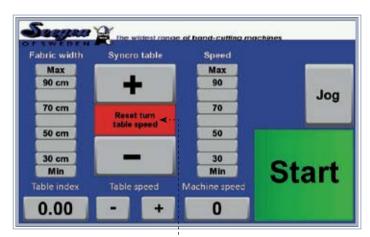

### Synchronization of Turntable

#### Synchronization of Turntable Confirm (Reset) table speed.

Step 1 Step 2