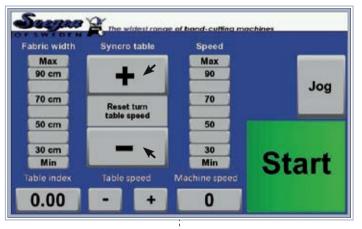

### Synchronization of Turntable

#### Synchronization of Turntable Confirm (Reset) table speed.

Step 1 Step 2