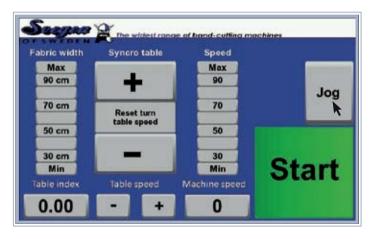

### 7" Color Touch Panel Display

#### Main Screen

Full visual view and control of settings.