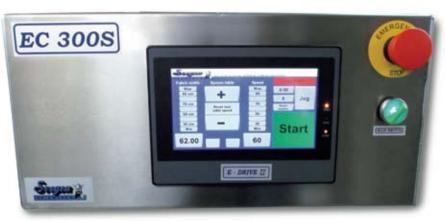

### 7" Color Touch Panel Display

#### Main Screen

Full visual view and control of settings.