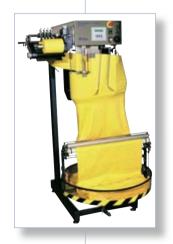

#### Contents

| Collarette Cutting Machines • • • • • • • • • • • • • • • • • • • | • | • | • | • | • | • | 6  |
|-------------------------------------------------------------------|---|---|---|---|---|---|----|
| Features · · · · · · · · · · · · · · · · · · ·                    | • | • | • | • | • | • | 7  |
| 7" Color Touch Panel Display • • • • • • • •                      | • | • | • | • | • | • | 8  |
| Quick Selections for Main / Turntable Speed                       | 1 | • | • | • | • | • | 10 |
| Jog Mode · · · · · · · · · · · · · · · · · · ·                    | • | • | • | • | • | • | 12 |
| Settings of Machine Speed • • • • • • • • • • • • • • • • • •     | • | • | • | • | • | • | 14 |
| Settings of Turntable Speed • • • • • • • • • • • • • • • • • •   | • | • | • | • | • | • | 16 |
| Synchronization of Turntable • • • • • • • • •                    | • | • | • | • | • | • | 18 |
| Running Mode · · · · · · · · · · · · · · · · · · ·                | • | • | • | • | • | • | 20 |
| Roll Complete · · · · · · · · · · · · · · · · · ·                 | • | • | • | • | • | • | 22 |
| Alarm                                                             | • | • | • | • | • | • | 24 |
| Meter / Yard Counter (option)                                     | • | • | • | • | • | • | 26 |
| Service                                                           | • | • |   | • | • | • | 28 |