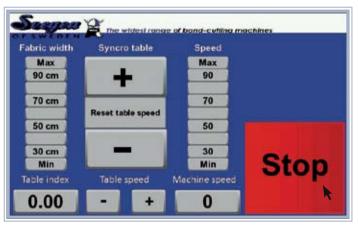

settings
- Easy trouble-shooting
- Integrated meter/yard counter as option
- Fast and easy setting of machine speed as well as turntable speed

### 7" Color Touch Panel Display

#### Main Screen

Full visual view and control of settings.



# Quick Selections for Main/Turntable Speed

#### Quick Selections for Main/Turntable speed



### Jog Mode

Jog Mode Quick select of Jog speed.





### Settings of Machine Speed

#### Settings of Machine Speed Quick select button or key input.



Max: 100.00 Min: 0.00

### Settings of Turntable Speed

#### Settings of Turntable Speed

Quick select button, key input or -/+ keys.



### Synchronization of Turntable

#### Synchronization of Turntable Confirm (Reset) table speed.





Step 1 Step 2

### Running Mode

#### Running Mode Start and Stop.





### Roll Complete

#### Roll Complete

Displayed on Screen and easy visual testing.



#### **Alarms**





Alarm Band watcher

**Emergency stop** 

#### Meter / Yard Counter

#### Meter / Yard Counter (option)





Counter On Counter Off

#### Service

#### Service

Service settings.





**Svegea of Sweden AB** Junogatan 5, SE-451 42 Uddevalla, SWEDEN

Tel: +46 522 368 00 • Fax: +46 522 333 99 • Email: info@svegea.se • Website: www.svegea.se