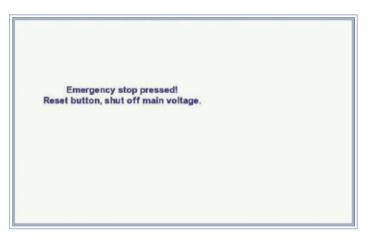

ne speed as well as turntable speed

### 7" Color Touch Panel Display

#### Main Screen

Full visual view and control of settings.



# Quick Selections for Main/Turntable Speed

#### Quick Selections for Main/Turntable speed



### Jog Mode

Jog Mode Quick select of Jog speed.





### Settings of Machine Speed

#### Settings of Machine Speed Quick select button or key input.



Max: 100.00 Min: 0.00

### Settings of Turntable Speed

#### Settings of Turntable Speed

Quick select button, key input or -/+ keys.



### Synchronization of Turntable

#### Synchronization of Turntable Confirm (Reset) table speed.





Step 1 Step 2

### Running Mode

#### Running Mode Start and Stop.





### Roll Complete

#### Roll Complete

Displayed on Screen and easy visual testing.



#### **Alarms**





Alarm Band watcher

**Emergency stop** 

#### Meter / Yard Counter

#### Meter / Yard Counter (option)





Counter On Counter Off

#### Service

#### Service

Service settings.





**Svegea of Sweden AB** Junogatan 5, SE-451 42 Uddevalla, SWEDEN

Tel: +46 522 368 00 • Fax: +46 522 333 99 • Email: info@svegea.se • Website: www.svegea.se