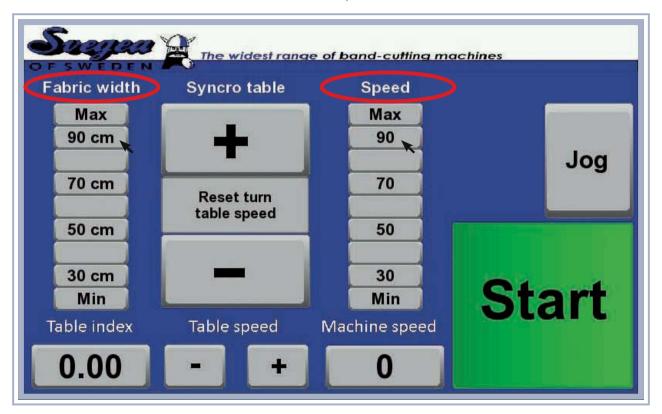

# Quick Selections for Main/Turntable Speed

#### Quick Selections for Main/Turntable speed