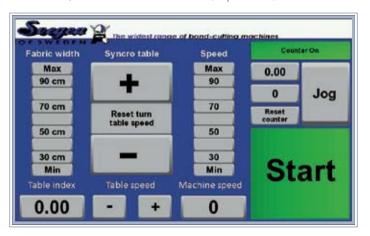

#### Meter / Yard Counter

#### Meter / Yard Counter (option)

Counter On Counter Off