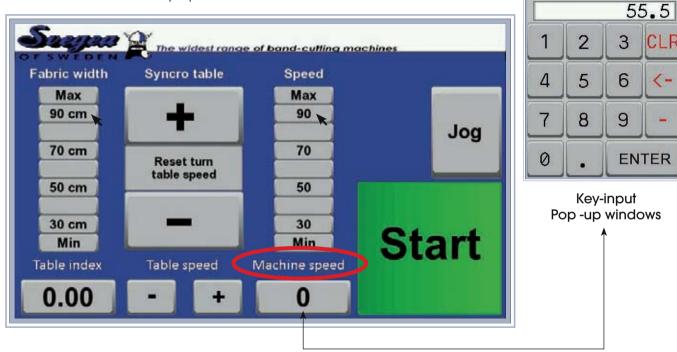

### Settings of Machine Speed

#### Settings of Machine Speed Quick select button or key input.

Max: 100.00 Min: 0.00