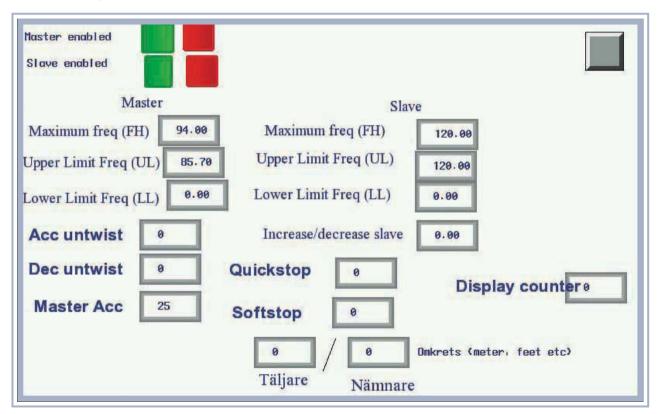

### Synchronization of Turntable

#### Synchronization of Turntable Confirm (Reset) table speed.

Step 1 Step 2