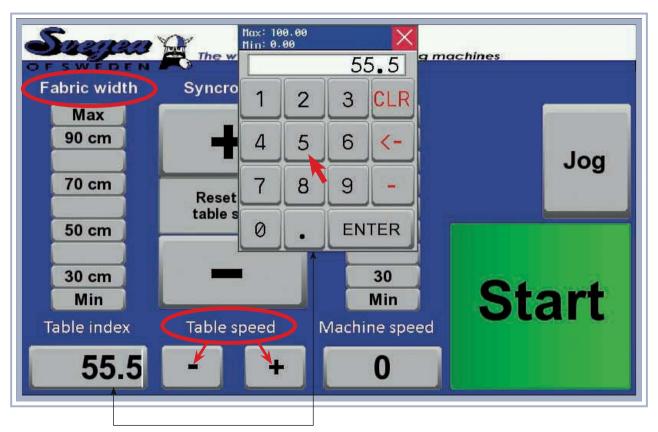

### Settings of Turntable Speed

#### Settings of Turntable Speed

Quick select button, key input or -/+ keys.