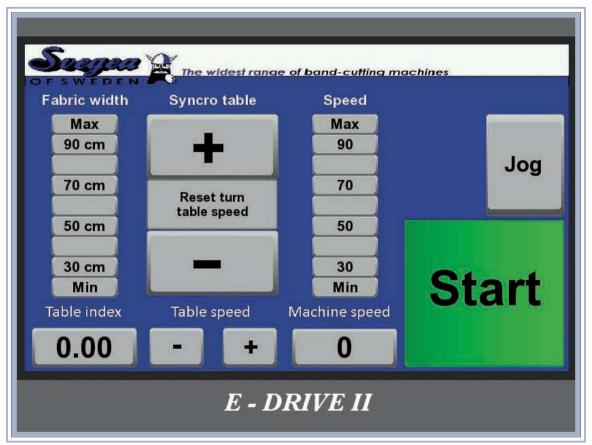

### 7" Color Touch Panel Display

#### Main Screen

Full visual view and control of settings.