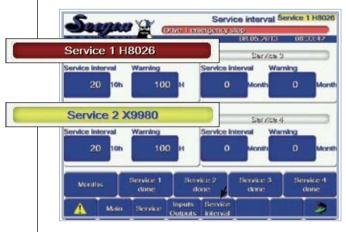

### Service Interval

#### Service Interval

4 different settings for service intervals and reminders.

Service 1 H8026: red color bar for service.

Service 2 X9980: yellow color bar for warning reminder.

Pop - up windows