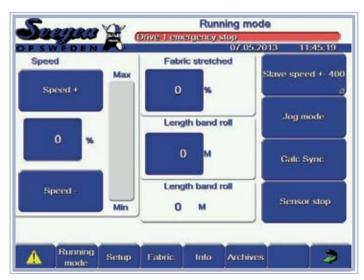

# Running Mode

#### Running Mode

Production by weight or length.

Yard Meter

Pop - up windows