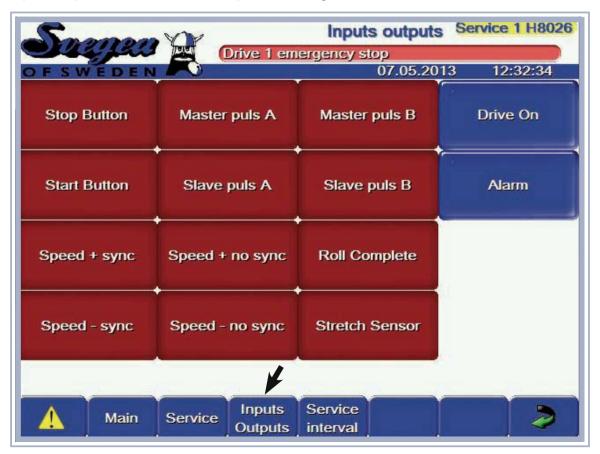

## **Trouble Shooting**

#### Trouble Shoot

Input/Output - Full control and easy visual testing.