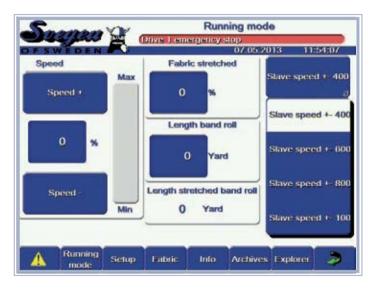

# Running Mode

#### Running Mode

Production by weight or length.

Yard Meter

Pop - up windows