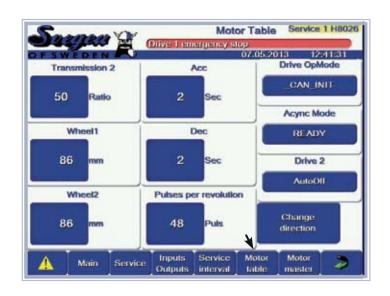

### Service

#### Service

Measurement options.

**Machine Settings** 

**Motor Settings** 

**Svegea of Sweden AB** Junogatan 5, SE-451 42 Uddevalla, SWEDEN

Tel: +46 522 368 00 • Fax: +46 522 333 99 • Email: info@svegea.se • Website: www.svegea.se