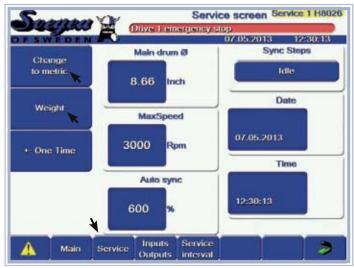

### Service

#### Service

Measurement options.

**Machine Settings** 

**Motor Settings** 

**Svegea of Sweden AB** Junogatan 5, SE-451 42 Uddevalla, SWEDEN

Tel: +46 522 368 00 • Fax: +46 522 333 99 • Email: info@svegea.se • Website: www.svegea.se