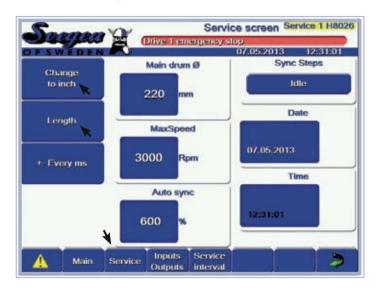

### Service

#### Service

Measurement options.

**Machine Settings** 

**Motor Settings** 

**Svegea of Sweden AB** Junogatan 5, SE-451 42 Uddevalla, SWEDEN

Tel: +46 522 368 00 • Fax: +46 522 333 99 • Email: info@svegea.se • Website: www.svegea.se