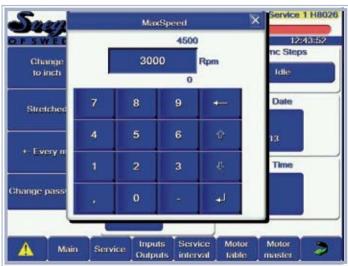

### Service

#### Service

Measurement options.

**Machine Settings** 

**Motor Settings** 

**Svegea of Sweden AB** Junogatan 5, SE-451 42 Uddevalla, SWEDEN

Tel: +46 522 368 00 • Fax: +46 522 333 99 • Email: info@svegea.se • Website: www.svegea.se