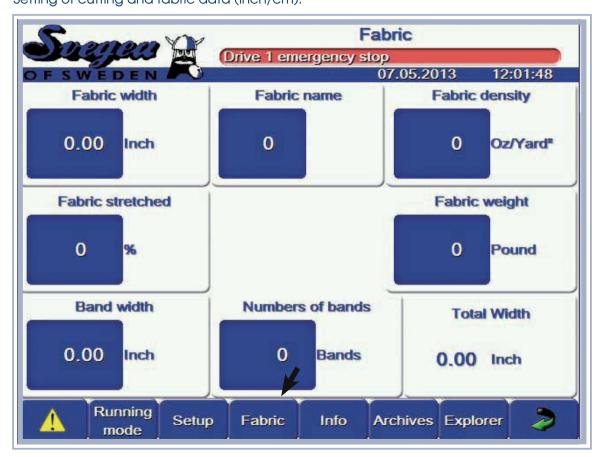

ANopen PLC/Inverter System
- Display with USB connection
- Very user friendly software
- All settings can be stored under index
- Date can be set for individual fabrics and giving full production output in meter/yard (including Stretch compensation) as well as kg/pound
- Calculation of production effeciency
- Production date stands in archives for analyzing
- Operator log-in
- Easy trouble-shooting and simulation of inputs/outputs on display
- Service intervals can be set including reminder

### 6" Color Touch Panel Display

#### Main Screen

Full visual view and control of settings.



# Running Mode

#### Running Mode

Production by weight or length.







Yard Meter





Pop - up windows

# Set Up

Set Up Log-in.



### **Fabric**

Fabric
Setting of cutting and fabric data (inch/cm).



### Info

Info
Setting of required length/weight per cut roll and production output including wastages (trim).



### **Archives**

#### **Archives**

Saving of settings and production data.



### **Alarms**



Pop - up window



Alarm log

## **Trouble Shooting**

#### Trouble Shoot

Input/Output - Full control and easy visual testing.



### Service Interval

#### Service Interval

4 different settings for service intervals and reminders.



Service 1 H8026: red color bar for service.

Service 2 X9980: yellow color bar for warning reminder.





Pop - up windows





### Service

#### Service

Measurement options.









**Machine Settings** 





**Motor Settings** 



**Svegea of Sweden AB** Junogatan 5, SE-451 42 Uddevalla, SWEDEN

Tel: +46 522 368 00 • Fax: +46 522 333 99 • Emai