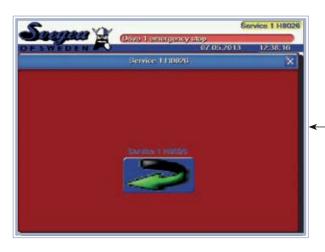

### Service Interval

#### Service Interval

4 different settings for service intervals and reminders.

Service 1 H8026: red color bar for service.

Service 2 X9980: yellow color bar for warning reminder.

Pop - up windows