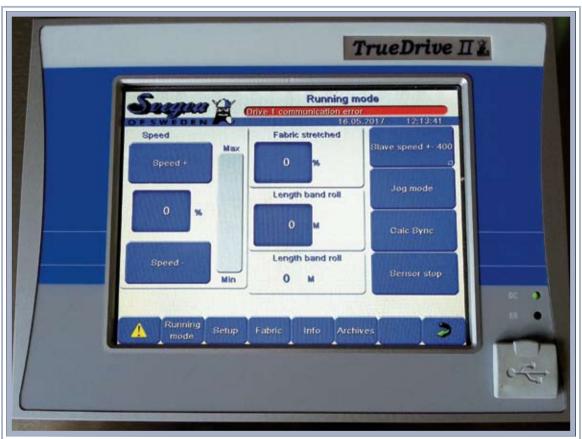

### 6" Color Touch Panel Display

#### Main Screen

Full visual view and control of settings.