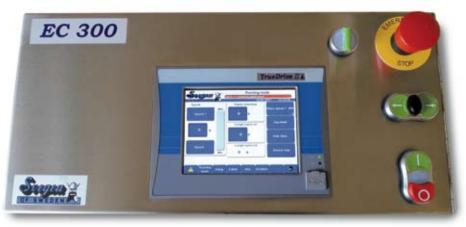

### 6" Color Touch Panel Display

#### Main Screen

Full visual view and control of settings.