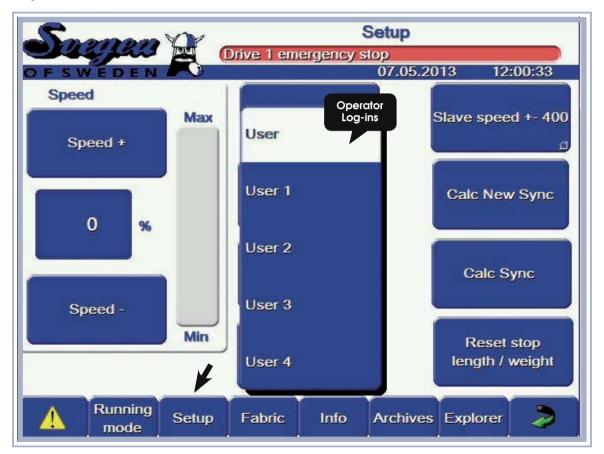

hardware/control buttons
- Full visual view and control of settings
- CANopen PLC/Inverter System
- Display with USB connection
- Very user friendly software
- All settings can be stored under index
- Date can be set for individual fabrics and giving full production output in meter/yard (including Stretch compensation) as well as kg/pound
- Calculation of production effeciency
- Production date stands in archives for analyzing
- Operator log-in
- Easy trouble-shooting and simulation of inputs/outputs on display
- Service intervals can be set including reminder

### 6" Color Touch Panel Display

#### Main Screen

Full visual view and control of settings.



# Running Mode

#### Running Mode

Production by weight or length.







Yard Meter





Pop - up windows

# Set Up

Set Up Log-in.



### **Fabric**

Fabric
Setting of cutting and fabric data (inch/cm).



### Info

Info
Setting of required length/weight per cut roll and production output including wastages (trim).



### **Archives**

#### **Archives**

Saving of settings and production data.



### **Alarms**



Pop - up window



Alarm log

## **Trouble Shooting**

#### Trouble Shoot

Input/Output - Full control and easy visual testing.



### Service Interval

#### Service Interval

4 different settings for service intervals and reminders.



Service 1 H8026: red color bar for service.

Service 2 X9980: yellow color bar for warning reminder.





Pop - up windows





### Service

#### Service

Measurement options.









**Machine Settings** 





**Motor Settings** 



**Svegea of Sweden AB** Junogatan 5, SE-45