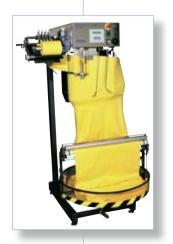

#### Contents

| Collarette Cutting Machines                    | • • | • | • | • | • | • | • | • | • | • | 6  |
|------------------------------------------------|-----|---|---|---|---|---|---|---|---|---|----|
| Features • • • • • • • • • • • • • • • • • • • | • • | • | • | • | • | • | • | • | • | • | 7  |
| 6" Color Touch Panel Display                   | • • | • | • | • | • | • | • | • | • | • | 8  |
| Running Mode • • • • • • •                     | • • | • | • | • | • | • | • | • | • | • | 10 |
| Set Up · · · · · · · · · · · · · · · · · ·     | • • | • | • | • | • | • | • | • | • | • | 14 |
| Fabric · · · · · · · · · · · · · · · · · · ·   | • • | • | • | • | • | • | • | • | • | • | 16 |
| Info · · · · · · · · · · · · · · · · · · ·     | • • | • | • | • | • | • | • | • | • | • | 18 |
| Archives                                       | • • | • | • | • | • | • | • | • | • | • | 20 |
| Alarm                                          | • • | • | • | • | • | • | • | • | • | • | 22 |
| Trouble Shooting • • • • • •                   | • • | • | • | • | • | • | • | • | • | • | 24 |
| Service Interval • • • • • •                   | • • | • | • | • | • | • | • | • | • | • | 26 |
| Service · · · · · · · · · · · · · · · · · · ·  |     | • | • | • | • | • | • | • | • | • | 30 |