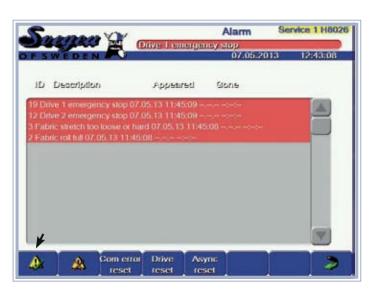

etch compensation) as well as kg/pound
- Calculation of production effeciency
- Production date stands in archives for analyzing
- Operator log-in
- Easy trouble-shooting and simulation of inputs/outputs on display
- Service intervals can be set including reminder

### 6" Color Touch Panel Display

#### Main Screen

Full visual view and control of settings.



# Running Mode

#### Running Mode

Production by weight or length.







Yard Meter





Pop - up windows

# Set Up

Set Up Log-in.



### **Fabric**

Fabric
Setting of cutting and fabric data (inch/cm).



### Info

Info
Setting of required length/weight per cut roll and production output including wastages (trim).



### **Archives**

#### **Archives**

Saving of settings and production data.



### **Alarms**



Pop - up window



Alarm log

## **Trouble Shooting**

#### Trouble Shoot

Input/Output - Full control and easy visual testing.



### Service Interval

#### Service Interval

4 different settings for service intervals and reminders.



Service 1 H8026: red color bar for service.

Service 2 X9980: yellow color bar for warning reminder.





Pop - up windows





### Service

#### Service

Measurement options.









**Machine Settings** 





**Motor Settings** 



**Svegea of Sweden AB** Junogatan 5, SE-451 42 Uddevalla, SWEDEN

Tel: +46 522 368 00 • Fax: +46 522 333 99 • Email: info@svegea.se • Website: www.svegea.se