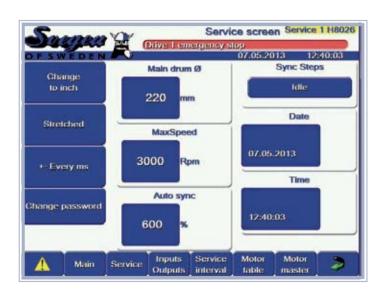

### Service

#### Service

Measurement options.

**Machine Settings** 

**Motor Settings** 

**Svegea of Sweden AB** Junogatan 5, SE-451 42 Uddevalla, SWEDEN

Tel: +46 522 368 00 • Fax: +46 522 333 99 • Email: info@svegea.se • Website: www.svegea.se