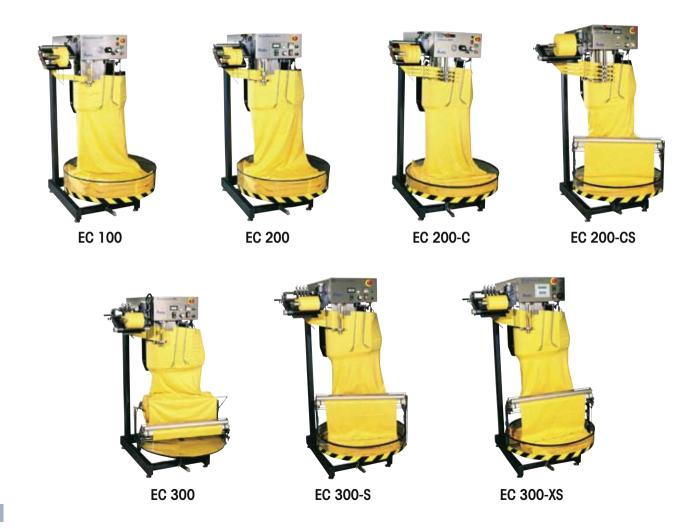

#### Contents

| Collarette Cutting Machines                    | • • | • | • | • | • | • | • | • | • | • | 6  |
|------------------------------------------------|-----|---|---|---|---|---|---|---|---|---|----|
| Features • • • • • • • • • • • • • • • • • • • | • • | • | • | • | • | • | • | • | • | • | 7  |
| 6" Color Touch Panel Display                   | • • | • | • | • | • | • | • | • | • | • | 8  |
| Running Mode • • • • • • •                     | • • | • | • | • | • | • | • | • | • | • | 10 |
| Set Up · · · · · · · · · · · · · · · · · ·     | • • | • | • | • | • | • | • | • | • | • | 14 |
| Fabric · · · · · · · · · · · · · · · · · · ·   | • • | • | • | • | • | • | • | • | • | • | 16 |
| Info · · · · · · · · · · · · · · · · · · ·     | • • | • | • | • | • | • | • | • | • | • | 18 |
| Archives                                       | • • | • | • | • | • | • | • | • | • | • | 20 |
| Alarm                                          | • • | • | • | • | • | • | • | • | • | • | 22 |
| Trouble Shooting • • • • • •                   | • • | • | • | • | • | • | • | • | • | • | 24 |
| Service Interval • • • • • •                   | • • | • | • | • | • | • | • | • | • | • | 26 |
| Service · · · · · · · · · · · · · · · · · · ·  |     | • | • | • | • | • | • | • | • | • | 30 |