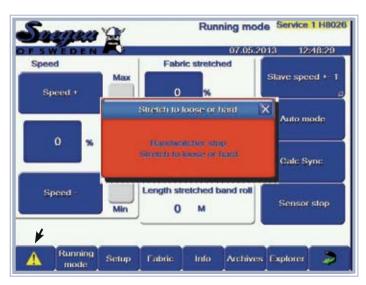

# Running Mode

#### Running Mode

Production by weight or length.

Yard Meter

Pop - up windows