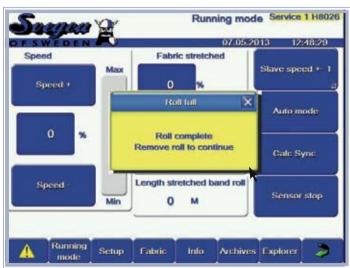

#### Service Interval

4 different settings for service intervals and reminders.

Service 1 H8026: red color bar for service.

Service 2 X9980: yellow color bar for warning reminder.

Pop - up windows