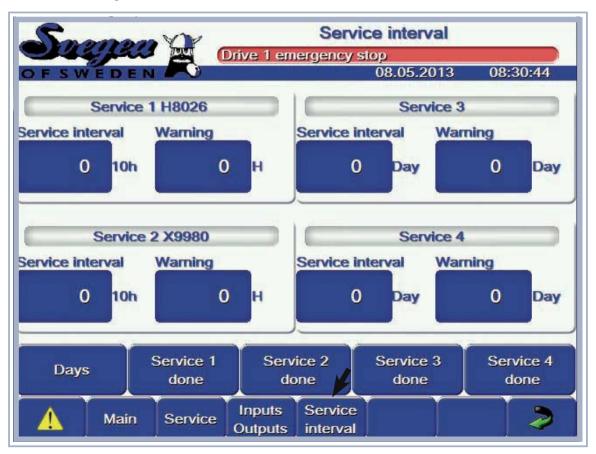

### Service Interval

#### Service Interval

4 different settings for service intervals and reminders.

Service 1 H8026: red color bar for service.

Service 2 X9980: yellow color bar for warning reminder.

Pop - up windows