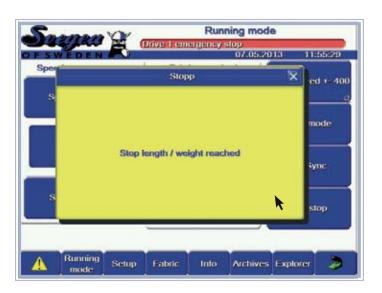

#### Running Mode

Production by weight or length.

Yard Meter

Pop - up windows