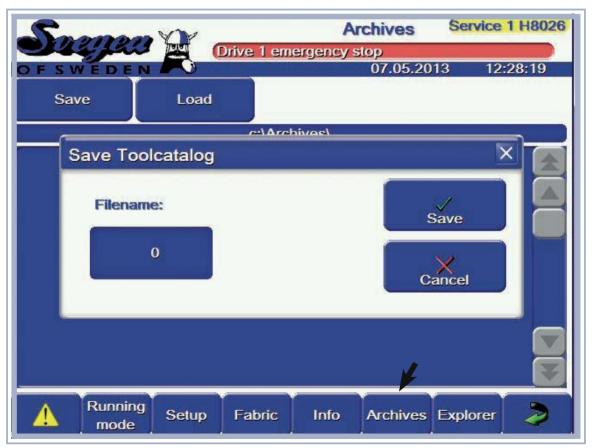

n output in meter/yard (including Stretch compensation) as well as kg/pound
- Calculation of production effeciency
- Production date stands in archives for analyzing
- Operator log-in
- Easy trouble-shooting and simulation of inputs/outputs on display
- Service intervals can be set including reminder

### 6" Color Touch Panel Display

#### Main Screen

Full visual view and control of settings.



# Running Mode

#### Running Mode

Production by weight or length.







Yard Meter





Pop - up windows

# Set Up

Set Up Log-in.



### **Fabric**

Fabric
Setting of cutting and fabric data (inch/cm).



### Info

Info
Setting of required length/weight per cut roll and production output including wastages (trim).



### **Archives**

#### **Archives**

Saving of settings and production data.



### **Alarms**



Pop - up window



Alarm log

## **Trouble Shooting**

#### Trouble Shoot

Input/Output - Full control and easy visual testing.



### Service Interval

#### Service Interval

4 different settings for service intervals and reminders.



Service 1 H8026: red color bar for service.

Service 2 X9980: yellow color bar for warning reminder.





Pop - up windows





### Service

#### Service

Measurement options.









**Machine Settings** 





**Motor Settings** 



**Svegea of Sweden AB** Junogatan 5, SE-451 42 Uddevalla, SWEDEN

Tel: +46 522 368 00 • Fax: +46 522 333 99 • Email: info@svegea.se • Website: www.svegea.se