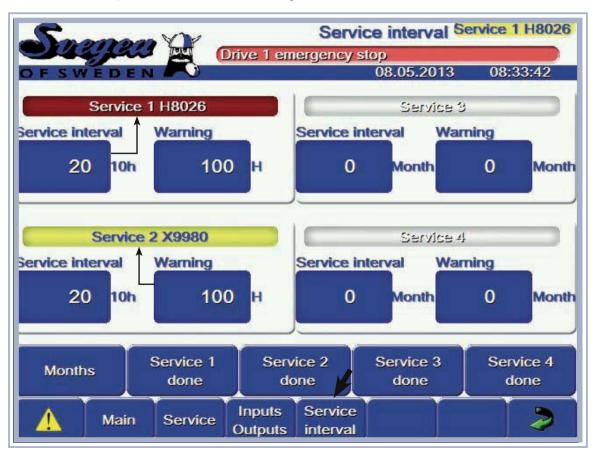

### Service Interval

#### Service Interval

4 different settings for service intervals and reminders.

Service 1 H8026: red color bar for service.

Service 2 X9980: yellow color bar for warning reminder.

Pop - up windows