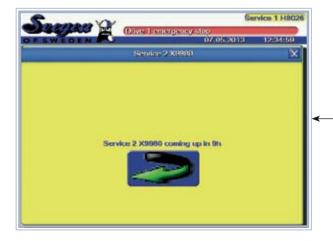

### Service Interval

#### Service Interval

4 different settings for service intervals and reminders.

Service 1 H8026: red color bar for service.

Service 2 X9980: yellow color bar for warning reminder.

Pop - up windows