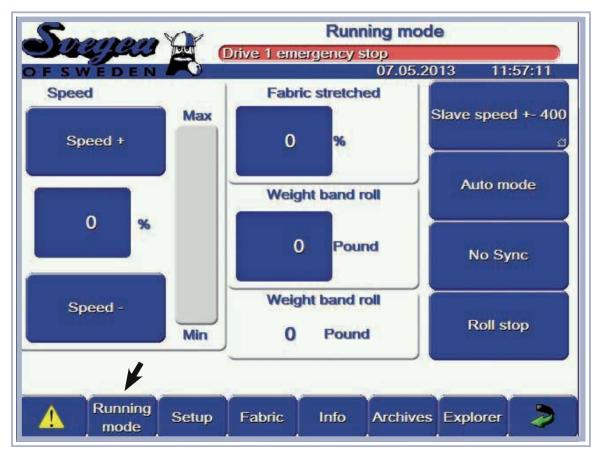

# Running Mode

#### Running Mode

Production by weight or length.

Yard Meter

Pop - up windows