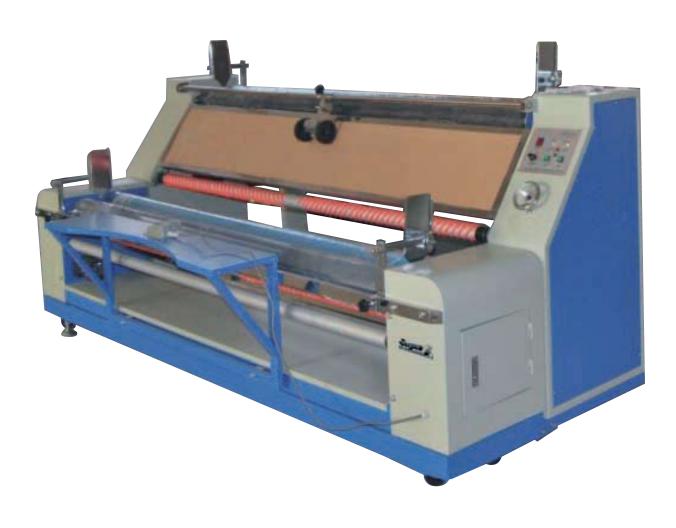

## Economic Fabric Rewinding Machine W-2100S

Svegea of Sweden AB Junogatan 5, SE-451 42 Uddevalla, SWEDEN Tel: +46 522 368 00 • Fax: +46 522 333 99 • Email: info@svegea.se • Website: www.svegea.se

## **Machine specifications**

- 2100mm width capacity
- Machine speed infinitely variable
- Tension free rewind with precise tention control feature
- Can handle rolls up to diameter of 500mm
- Mechanical meter/yard counter
- Roll to Roll
- Economically priced

## **Technical Data Fabric Rewinding Machine W 2100S**

Maximum operation width Maximum roll diameter Machine Speed, electrically adjustable 2100 mm 500 mm 0 - 35 m/min

Motors Motor power

0,75 kw

Power

**Options** 